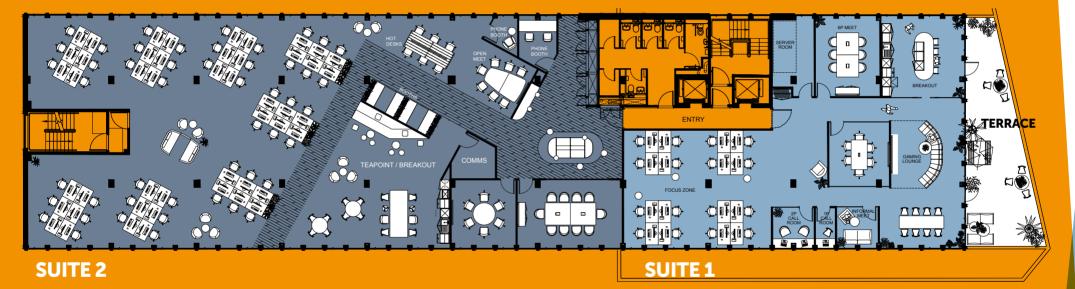

## **AVAILABLE SPACE**

| FIRST FLOOR                                      | SQ FT |
|--------------------------------------------------|-------|
| Suite 1 – (incl private terrace of 527.51 sq ft) | 2,763 |
| Suite 2                                          | 5,589 |
| Combined Suites 1 & 2                            | 8,486 |
|                                                  |       |

## SUITE 1

1 x WELCOME AREA 2 x 6-PERSON MEETING ROOM 1 x 2-PERSON QUIET BOOTHS 1 x 1-PERSON QUIET BOOTHS 1 x INFORMAL MEETING SPACE 16 x WORKSTATIONS 6 x HOTDESKS KITCHEN & BREAKOUT SPACE LOUNGE AREA COMMS ROOM & STRORAGE PRIVATE TERRACE

## **SUITE 2**

1 x WELCOME AREA 1 x 6-PERSON MEETING ROOM 1 x 10-PERSON MEETING ROOM 1 x TEA POINT / BREAKOUT 2 x QUIET BOOTHS 48 x WORKSTATIONS 6 x HOTDESKS 1 x COMMS ROOM

**PHOTOGRAPHY OF SUITE 2**